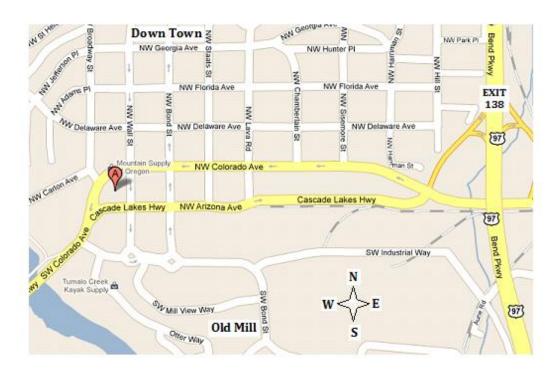

## **AREA MAP**

Please print out our "**Directions to Falling Waters**" page off of our website for more specific directions on how to get to our clinic or use your GPS with the address below.

55 NW Wall St, Ste #100, Bend, OR 97703-3200 Phone: 541.389.4321 Fax: 541.389.4420